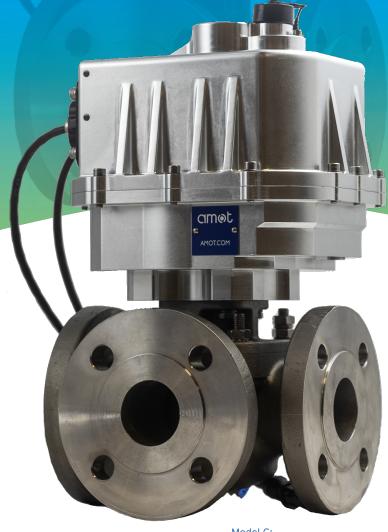

## **Temperature Control**

Tight temperature control and compact size makes the AMOT G Valve an ideal solution for optimal fuel cell efficiency.

Contact us today to learn more about our hydrogen solutions and how we can help you achieve your carbon-neutral goals.

Model G: 3-Way Rotary Control Valve

amot

**AMOT 4418** 

USA | UK | CHINA | CANADA | GERMANY | INDIA